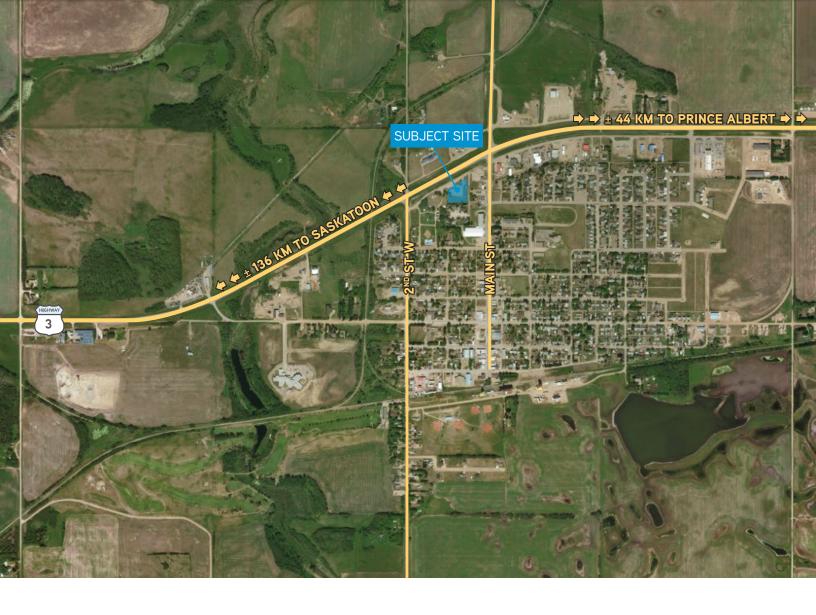

FOR SALE | 111 Service Road West. Shellbrook | SK MLS®

Situated in the heart of Saskatchewan's parkland, this motel with Highway 3 exposure in north-central Saskatchewan includes a manager's residence, seasonal ice-cream hut and a large land component for additional development options. The property has been extensively updated and is well-established and profitable. Financial information available to qualified buyers with an executed Confidentiality Agreement.

## **Specifications**

| Building   | 6,912 SF                |
|------------|-------------------------|
| Site       | 1.82 AC                 |
| Zoning     | C3 (Highway Commercial) |
| Parcel     | 151359420               |
| Possession | Negotiable              |
| Taxes      | \$5,924 (2019)          |
| List Price | \$1,490,000             |