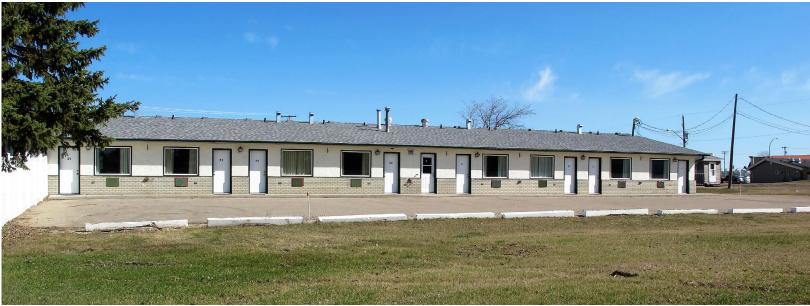

FOR SALE | 111 Service Road West. Shellbrook | SK MLS®

Situated in the heart of Saskatchewan's parkland, this motel with Highway 3 exposure in north-central Saskatchewan includes a manager's residence, seasonal ice-cream hut and a large land component for additional development options. The property has been extensively updated and is well-established and profitable. Financial information available to qualified buyers with an executed Confidentiality Agreement.

- Corner lot with high exposure
- Sixteen (16) room motel:
  - Fifteen (15) rooms with two (2) queen beds
  - One (1) room with one (1) queen
  - Five (5) rooms with kitchenette
- Many recent upgrades and renovations

- 3-bedroom owner/manager residence with large, fenced yard and detached single car garage
- Detached seasonal ice-cream hut
- Maintenance free exterior with extensive paving in front and rear
- Future expansion plans available; land can be subdivided with Town approval