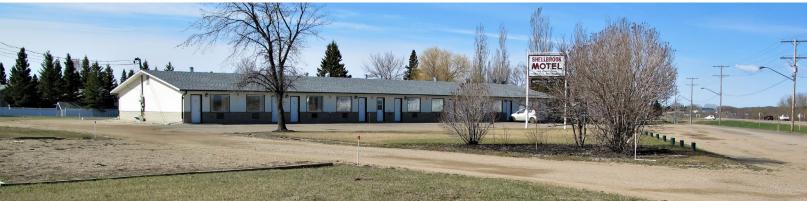

FOR SALE | 111 Service Road West. Shellbrook | SK MLS®

Situated in the heart of Saskatchewan's parkland, this motel with Highway 3 exposure in north-central Saskatchewan includes a manager's residence, seasonal ice-cream hut and a large land component for additional development options. The property has been extensively updated and is well-established and profitable. Financial information available to qualified buyers with an executed Confidentiality Agreement.

- Corner lot with high exposure
- Sixteen (16) room motel:
  - Fifteen (15) rooms with two (2) queen beds
  - One (1) room with one (1) queen
  - Five (5) rooms with kitchenette
- Many recent upgrades and renovations