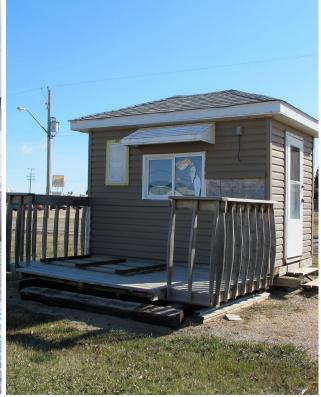

- 3-bedroom owner/manager residence with large, fenced yard and detached single car garage
- Detached seasonal ice-cream hut
- Maintenance free exterior with extensive paving in front and rear
- Future expansion plans available; land can be subdivided with Town approval