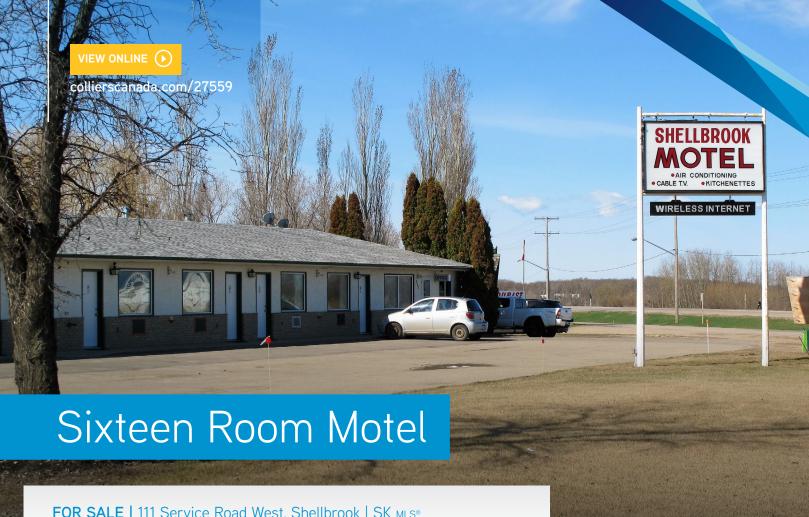

FOR SALE | 111 Service Road West. Shellbrook | SK MLS®

Situated in the heart of Saskatchewan's parkland, this motel with Highway 3 exposure in north-central Saskatchewan includes a manager's residence, seasonal ice-cream hut and a large land component for additional development options. The property has been extensively updated and is well-established and profitable. Financial information available to qualified buyers with an executed Confidentiality Agreement.

- Corner lot with high exposure
- Sixteen (16) room motel:
  - Fifteen (15) rooms with two (2) queen beds
  - One (1) room with one (1) queen
  - Five (5) rooms with kitchenette
- Many recent upgrades and renovations